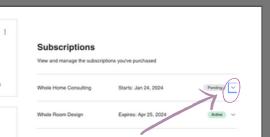

Select the down arrow of the service you wish to cancel

My Orders

View and manage the subscriptions you've purchased

Pending ^ Starts: Jan 24, 2024 Valid until canceled Sessions remaining: 2 navment: Jar 23, 2024 (i) Next payment Fet 24, 2024 ① Payment method: sa \*\*\*\*1876 Update Paymentering Cancel Subscription