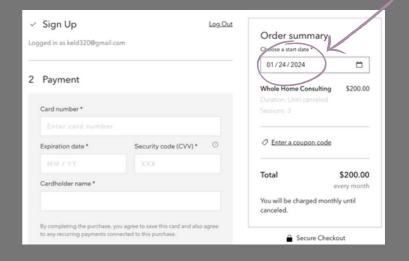

#### VIRTUAL HOME CONSULTING Set Up a Recurring Payment

Scroll to the bottom of the Virtual Home Consulting webpage and press 'Select'

https://www.balminteriors.com/virtu al-home-consulting

| 1 Sign Up<br>To purchase this plan and use its benefits in the future, log in to your<br>accourger regression | Order summary<br>Choose a start date *                                   |
|---------------------------------------------------------------------------------------------------------------|--------------------------------------------------------------------------|
| Sign Up Log In                                                                                                | 01/23/2024                                                               |
| 2 Payment                                                                                                     | Whole Home Consulting \$200.0<br>Duration: Until canceled<br>Sessions: 3 |
|                                                                                                               | C Enter a coupon code                                                    |
|                                                                                                               | Total \$200.0<br>every mont                                              |
|                                                                                                               | You will be charged monthly until<br>canceled.                           |

Change the 'Start Date' so your payment processes on the correct day. And check out normally.

Your card will not be charged until your State Date!

512-508-8056 / hello@balminteriors.com / www.balminteriors.com