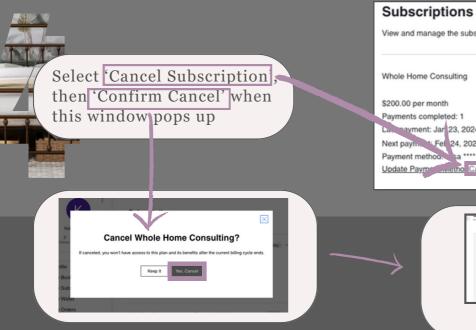

Select the down arrow of the service you wish to cancel

My Orders

View and manage the subscriptions you've purchased

Pending ^ Starts: Jan 24, 2024 Valid until canceled Sessions remaining: 2 navment: Jar 23, 2024 (i) Next payment Fet 24, 2024 ① Payment method: sa \*\*\*\*1876 Update Paymentering Cancel Subscription

> Plan Canceled Your Whole Home Consulting Plan Was Canceled

Once you receive email confirmation, you're set!