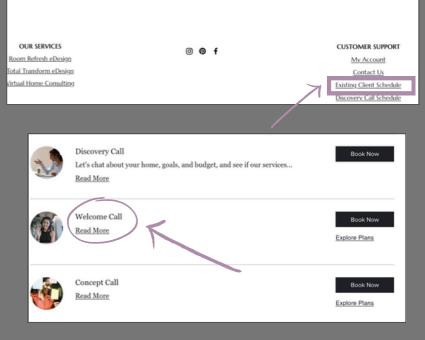

## VIRTUAL HOME CONSULTING Schedule Your Welcome Call

ΒA

SUBSCRIBE

Scroll to the footer and press 'Existing Client Schedule'

https://www.balminteriors.com

K

Scroll down and select 'Book Now' for a Welcome Call

6 7 13 14 12 20 21 22

Tue Wed Thu Fri Sat

<

Check out our availability and book the date and time that works for you

>

2 3

Select a date after your Virtual Home Consulting 'Start Date'

Double check you are logged in, then fill in Client Details and 'Book Now'.