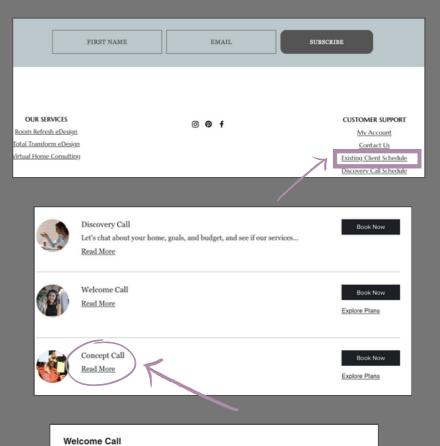

# VIRTUAL HOME CONSULTING Schedule Your Consult Call

ΒA

Scroll to the footer and press 'Existing Client Schedule'

https://www.balminteriors.com

B

Scroll down and select 'Book Now' for a Consult Call

Make sure you choose a call date after your Virtual Home Consulting'Start Date'

Check out our availability and book the date and time that works for you

Double check you are logged in, then fill in Client Details and 'Book Now'.

> when you are logged in, 'Virtual Home Consulting' will pop up in this dropdown