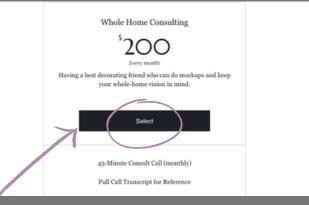

#### VIRTUAL HOME CONSULTING Set Up a Recurring Payment

Scroll to the bottom of the Virtual Home Consulting webpage and press 'Select'

https://www.balminteriors.com/virtu al-home-consulting

| 1 Sign Up<br>To purchase this plan and use its benefits in the future, log in to your<br>accourger regression | Order summary<br>Choose a start date *                                   |
|---------------------------------------------------------------------------------------------------------------|--------------------------------------------------------------------------|
| Sign Up Log In                                                                                                | 01/23/2024                                                               |
| 2 Payment                                                                                                     | Whole Home Consulting \$200.0<br>Duration: Until canceled<br>Sessions: 3 |
|                                                                                                               | C Enter a coupon code                                                    |
|                                                                                                               | Total \$200.0<br>every mont                                              |
|                                                                                                               | You will be charged monthly until<br>canceled.                           |

Change the 'Start Date' so your payment processes on the correct day. And check out normally.

Your card will not be charged until your State Date!

512-508-8056 / hello@balminteriors.com / www.balminteriors.com